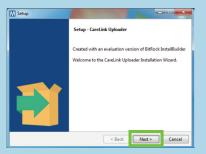

### AFTER DOWNLOADING, INSTALL THE UPLOADER

Choose your language

Click "Next"

Click "Next"

- Make sure your CareLink USB or meter are not plugged in and click "OK"
- Click "Finish" to complete the installation