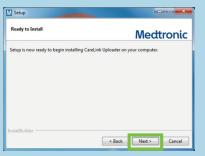

### AFTER DOWNLOADING, INSTALL THE UPLOADER

Choose your language

Click "Next"

Click "Next"

- Make sure your CareLink USB or meter are not plugged in and click "OK"
- Click "Finish" to complete the installation