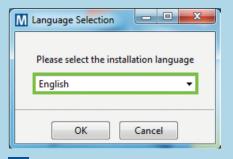

### AFTER DOWNLOADING, INSTALL THE UPLOADER

Choose your language

Click "Next"

Click "Next"

- Make sure your CareLink USB or meter are not plugged in and click "OK"
- Click "Finish" to complete the installation