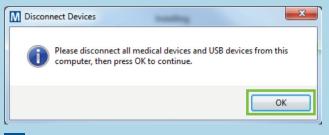

### AFTER DOWNLOADING, INSTALL THE UPLOADER

Choose your language

Click "Next"

Click "Next"

- Make sure your CareLink USB or meter are not plugged in and click "OK"
- Click "Finish" to complete the installation